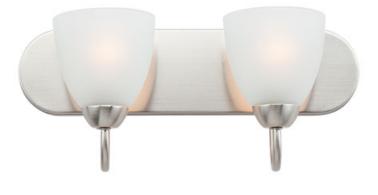

### **PRODUCT DESCRIPTION**

This transitional design works in any style home. Intersecting, rectangular tubing finished in your choice of Satin Nickel or Oil Rubbed Bronze gently curves to support simple line Frost glass shades.

# **FINISHES OPTION**

Satin Nickel

GLASS Frosted FT

MATERIAL Steel + Glass

RATINGS cULus Damp Location