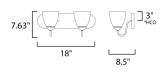

## MEASUREMENTS

HANGING WEIGHT

: 18" W x 5" H x 3" HCO

## LAMPING

BULB

: 18" W x 7.63" H x 8.5" Ext

INPUT VOLTAGE

: 4.07 lb

:120V : 2 x 60W Incandescent E26 Medium , 120W Total **BULB INCLUDED** : (Not Included)

DIMMABLE : Y LIGHTING\_DIRECTION : Up / Down