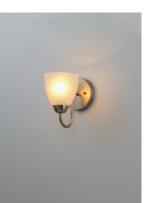

# **PRODUCT DESCRIPTION**

This transitional design works in any style home. Intersecting, rectangular tubing finished in your choice of Satin Nickel or Oil Rubbed Bronze gently curves to support simple line Frost glass shades.

## **MEASUREMENTS**

DIMENSION : 5" W x 7.63" H x 8.5" Ext **BACK PLATE** : 5" W x 5" H x 3" HCO

HANGING WEIGHT : 1.72 lb

### **GLASS**

Frosted FT

#### MATERIAL

Steel + Glass