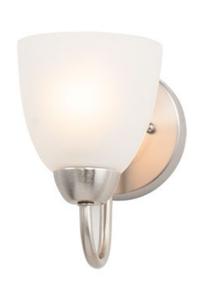

# **PRODUCT DESCRIPTION**

This transitional design works in any style home. Intersecting, rectangular tubing finished in your choice of Satin Nickel or Oil Rubbed Bronze gently curves to support simple line Frost glass shades.

## **MEASUREMENTS**

DIMENSION : 5" W x 7.63" H x 8.5" Ext **BACK PLATE** : 5" W x 5" H x 3" HCO

HANGING WEIGHT : 1.72 lb

### **GLASS**

Frosted FT

#### MATERIAL

Steel + Glass