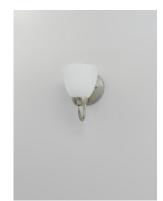

# **PRODUCT DESCRIPTION**

This transitional design works in any style home. Intersecting, rectangular tubing finished in your choice of Satin Nickel or Oil Rubbed Bronze gently curves to support simple line Frost glass shades.

## **MEASUREMENTS**

DIMENSION : 5" W x 7.63" H x 8.5" Ext **BACK PLATE** : 5" W x 5" H x 3" HCO

HANGING WEIGHT : 1.72 lb

### **GLASS**

Frosted FT

#### MATERIAL

Steel + Glass