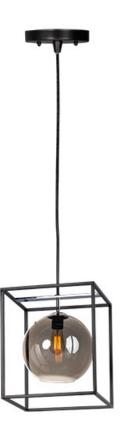

## **PRODUCT DESCRIPTION**

A minimalist design featuring a metal frame of Black round glass balls in your choice of Mirror Smoke for a contemporary style or Champagne for more transitional decors. The value of this collection is increased by the inclusion of LED bulbs.

## **MEASUREMENTS**

DIMENSION MAX OAH CANOPY HANGING WEIGHT : 15" L x 15" W x 17.75" H : 63.75" OAH : 4.75" W x 0.75" H x 4.75" L

LAMPING

INPUT VOLTAGE : 120V LUMENS BULB BULB INCLUDED DIMMABLE

: 9.78 lb : 600 Rated : 1 x 6W LED E26 Medium , 6W Total