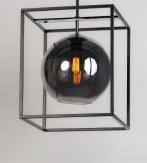

## **PRODUCT DESCRIPTION**

A minimalist design featuring a metal frame of Black round glass balls in your choice of Mirror Smoke for a contemporary style or Champagne for more transitional decors. The value of this collection is increased by the inclusion of LED bulbs.