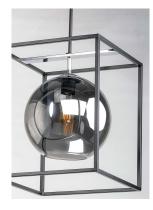

## **PRODUCT DESCRIPTION**

A minimalist design featuring a metal frame of Black round glass balls in your choice of Mirror Smoke for a contemporary style or Champagne for more transitional decors. The value of this collection is increased by the inclusion of LED bulbs.