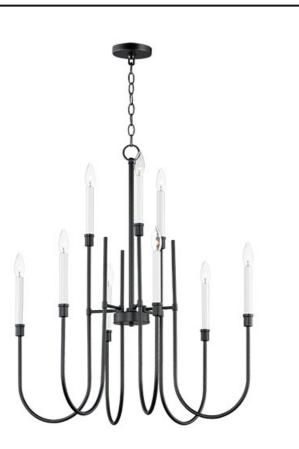

## **PRODUCT DESCRIPTION**

The TUX collection is an elongated minimalist chandelier with sweeping lines evocative of the mid-20th century. The two-tone Black and White finish offers a classic aesthetic, perfect for use in a variety of style categories.

**FINISHES OPTION** 

Black

MATERIAL Steel

RATINGS