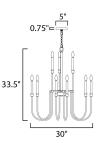

Job Type:\_







## **PRODUCT DESCRIPTION**

The TUX collection is an elongated minimalist chandelier with sweeping lines evocative of the mid-20th century. The two-tone Black and White finish offers a classic aesthetic, perfect for use in a variety of style categories.



## MEASUREMENTS

DIMENSION

CANOPY

: 30" W x 33.75" H : 5" W x 0.75" H

## HANGING WEIGHT LAMPING

INPUT VOLTAGE : 120V BULB

: 9.66 lb

**BULB INCLUDED** 

DIMMABLE

: 9 x 60W Incandescent E12 Candelabra , 540W Total

: (Not Included) : Y

cULus Dry Location

**FINISHES OPTION** 

Black

MATERIAL Steel

RATINGS



# ADDITIONAL SLOPE: 90

**OPERATING TEMPERATURE:** -20°C (-4°F), 40°C (104°F)

Always consult a qualified electrician before installing any lighting product.



WESTERN DISTRIBUTION CENTER (HEADQUARTER) 253 NORTH VINELAND AVE I CITY OF INDUSTRY, CA 91746

EASTERN DISTRIBUTION CENTER 4200 SHIRLEY DR. I ATLANTA, GA 30336

P. 626.956.4200 | F. 626.956.4225 | maximlighting.com