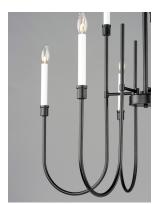

## HANGING WEIGHT LAMPING

INPUT VOLTAGE : 120V BULB

: 9.66 lb

**BULB INCLUDED** 

DIMMABLE

: 9 x 60W Incandescent E12 Candelabra , 540W Total

: (Not Included) : Y

cULus Dry Location

**FINISHES OPTION** 

Black

MATERIAL Steel

RATINGS