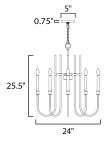

## **MEASUREMENTS**

**DIMENSION** : 24" W x 27.5" H : 5" W x 0.75" H CANOPY HANGING WEIGHT : 8.05 lb