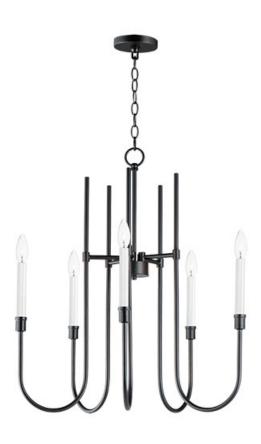

## **PRODUCT DESCRIPTION**

The TUX collection is an elongated minimalist chandelier with sweeping lines evocative of the mid-20th century. The two-tone Black and White finish offers a classic aesthetic, perfect for use in a variety of style categories.

# **LAMPING**

INPUT VOLTAGE : 120V

BULB : 5 x 60W Incandescent E12 Candelabra , 300W Total

**BULB INCLUDED** : (Not Included)

DIMMABLE : Y

# MATERIAL

Steel