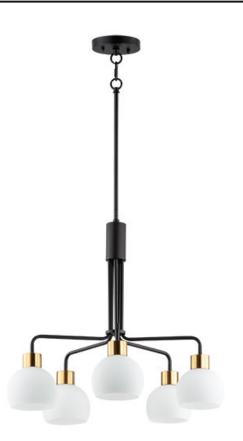

### **PRODUCT DESCRIPTION**

A charming collection of farmhouse inspired design. Satin White glass domes suspend from individually distributed tube arms. Available in Black, Satin Nickel, and a Bronze/Satin Brass combination. This transitional look offers an updated look for both traditional and modern settings.