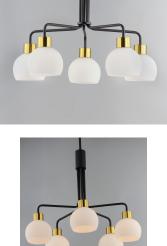

### **PRODUCT DESCRIPTION**

A charming collection of farmhouse inspired design. Satin White glass domes suspend from individually distributed tube arms. Available in Black, Satin Nickel, and a Bronze/Satin Brass combination. This transitional look offers an updated look for both traditional and modern settings.