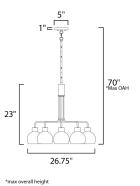

## **MEASUREMENTS**

DIMENSION MAX OAH CANOPY

HANGING WEIGHT

BULB

: 70" OAH : 5" W x 1" H x 5" L : 8.14 lb

INPUT VOLTAGE

BULB INCLUDED : Y

# : 26.75" L x 26.75" W x 23" H

Job Name:

Job Type:\_

Quantity:

:120V : 5 x 60W Incandescent E26 Medium , 300W Total : (Not Included)