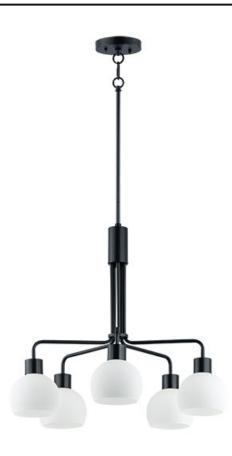

### **PRODUCT DESCRIPTION**

A charming collection of farmhouse inspired design. Satin White glass domes suspend from individually distributed tube arms. Available in Black, Satin Nickel, and a Bronze/Satin Brass combination. This transitional look offers an updated look for both traditional and modern settings.

## **GLASS**

Satin White SW

# MATERIAL

Steel + Glass