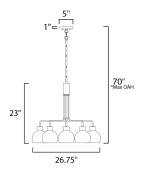

\*max overall height

# **MEASUREMENTS**

DIMENSION : 26.75" L x 26.75" W x 23" H

MAX OAH : 70" OAH

CANOPY : 5" W x 1" H x 5" L

: 8.14 lb HANGING WEIGHT