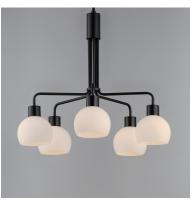

### **PRODUCT DESCRIPTION**

A charming collection of farmhouse inspired design. Satin White glass domes suspend from individually distributed tube arms. Available in Black, Satin Nickel, and a Bronze/Satin Brass combination. This transitional look offers an updated look for both traditional and modern settings.

## **GLASS**

Satin White SW

# MATERIAL

Steel + Glass