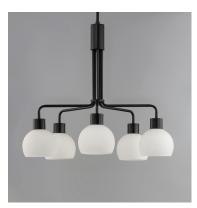

### **PRODUCT DESCRIPTION**

A charming collection of farmhouse inspired design. Satin White glass domes suspend from individually distributed tube arms. Available in Black, Satin Nickel, and a Bronze/Satin Brass combination. This transitional look offers an updated look for both traditional and modern settings.

## **GLASS**

Satin White SW

# MATERIAL

Steel + Glass