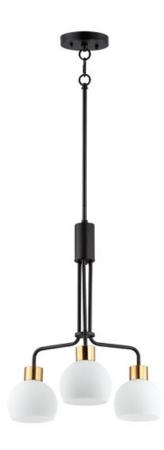

# PRODUCT DESCRIPTION

A charming collection of farmhouse inspired design. Satin White glass domes suspend from individually distributed tube arms. Available in Black, Satin Nickel, and a Bronze/Satin Brass combination. This transitional look offers an updated look for both traditional and modern settings.

### **FINISHES OPTION**

Black
Bronze Rupert
Satin Nickel