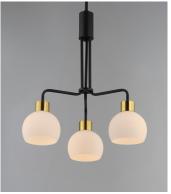

# PRODUCT DESCRIPTION

A charming collection of farmhouse inspired design. Satin White glass domes suspend from individually distributed tube arms. Available in Black, Satin Nickel, and a Bronze/Satin Brass combination. This transitional look offers an updated look for both traditional and modern settings.

### **FINISHES OPTION**

Black
Bronze Rupert
Satin Nickel