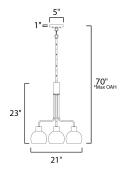

\*max overall height

#### **MEASUREMENTS**

DIMENSION : 21" L x 21" W x 23" H

MAX OAH : 70" OAH

CANOPY : 5" W x 1" H x 5" L

HANGING WEIGHT : 5.5 lb