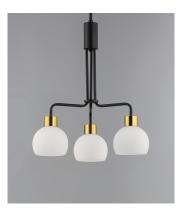

# PRODUCT DESCRIPTION

A charming collection of farmhouse inspired design. Satin White glass domes suspend from individually distributed tube arms. Available in Black, Satin Nickel, and a Bronze/Satin Brass combination. This transitional look offers an updated look for both traditional and modern settings.

### **FINISHES OPTION**

Black
Bronze Rupert
Satin Nickel