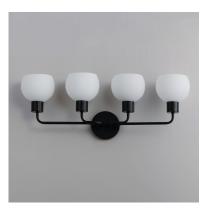

## **PRODUCT DESCRIPTION**

A charming collection of farmhouse inspired design. Satin White glass domes suspend from individually distributed tube arms. Available in Black, Satin Nickel, and a Bronze/Satin Brass combination. This transitional look offers an updated look for both traditional and modern settings.

### **FINISHES OPTION**

Bronze Rupert

Satin Nickel

**GLASS** 

Satin White SW

MATERIAL

Steel + Glass

**RATINGS** 