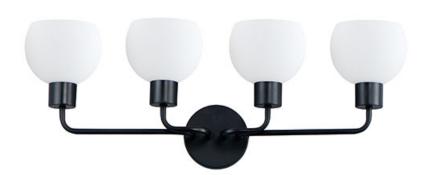

## **PRODUCT DESCRIPTION**

A charming collection of farmhouse inspired design. Satin White glass domes suspend from individually distributed tube arms. Available in Black, Satin Nickel, and a Bronze/Satin Brass combination. This transitional look offers an updated look for both traditional and modern settings.

DIMENSION **BACK PLATE** 

: 29.5" W x 10.5" H x 6.75" Ext : 5" W x 5" H x 8" HCO

HANGING WEIGHT : 4.62 lb

LAMPING

**MEASUREMENTS** 

INPUT VOLTAGE : 120V

: 4 x 60W Incandescent E26 Medium , 240W Total **BULB** 

### **FINISHES OPTION**

Bronze Rupert

Satin Nickel

**GLASS** 

Satin White SW

MATERIAL

Steel + Glass

**RATINGS** 