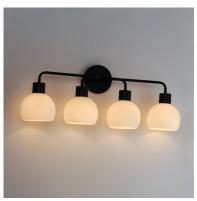

## **PRODUCT DESCRIPTION**

A charming collection of farmhouse inspired design. Satin White glass domes suspend from individually distributed tube arms. Available in Black, Satin Nickel, and a Bronze/Satin Brass combination. This transitional look offers an updated look for both traditional and modern settings.

### **FINISHES OPTION**

Bronze Rupert

Satin Nickel

**GLASS** 

Satin White SW

MATERIAL

Steel + Glass

**RATINGS** 