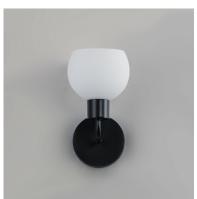

### **PRODUCT DESCRIPTION**

A charming collection of farmhouse inspired design. Satin White glass domes suspend from individually distributed tube arms. Available in Black, Satin Nickel, and a Bronze/Satin Brass combination. This transitional look offers an updated look for both traditional and modern settings.

## **GLASS**

Satin White SW

# MATERIAL

Steel + Glass