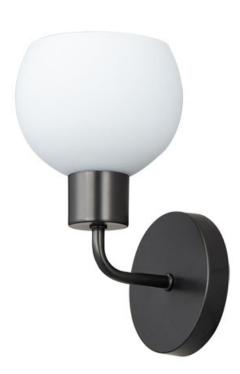

### **PRODUCT DESCRIPTION**

A charming collection of farmhouse inspired design. Satin White glass domes suspend from individually distributed tube arms. Available in Black, Satin Nickel, and a Bronze/Satin Brass combination. This transitional look offers an updated look for both traditional and modern settings.

### **FINISHES OPTION**

Bronze Rupert

Satin Nickel

## **GLASS**

Satin White SW

# MATERIAL

Steel + Glass