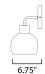

#### **MEASUREMENTS**

DIMENSION : 6" W x 10.5" H x 6.75" Ext

MAX OAH : 5" W x 5" H HANGING WEIGHT : 1.54 lb