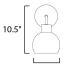

#### **MEASUREMENTS**

DIMENSION : 6" W x 10.5" H x 6.75" Ext

MAX OAH : 5" W x 5" H HANGING WEIGHT : 1.54 lb