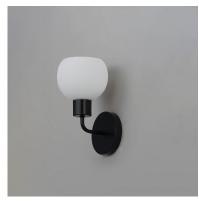

### **PRODUCT DESCRIPTION**

A charming collection of farmhouse inspired design. Satin White glass domes suspend from individually distributed tube arms. Available in Black, Satin Nickel, and a Bronze/Satin Brass combination. This transitional look offers an updated look for both traditional and modern settings.

## **GLASS**

Satin White SW

# MATERIAL

Steel + Glass