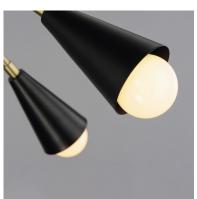

### PRODUCT DESCRIPTION

A classic mid-century look, the Lovell collection features two sizes of sputnik chandeliers and streamlined sconces perfect for bath vanity applications. Available in a Black/Satin Brass finish combination. Light bulbs nest inside the metal cones to become an element of the design.

# LAMPING

INPUT VOLTAGE : 120V

BULB : 1 x 60W Incandescent E26 Medium , 600W Total

BULB INCLUDED : (Not Included)

DIMMABLE : Y