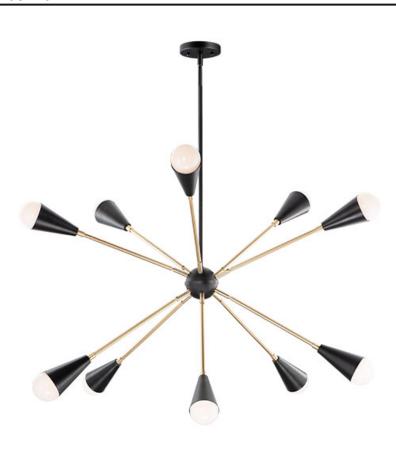

### PRODUCT DESCRIPTION

A classic mid-century look, the Lovell collection features two sizes of sputnik chandeliers and streamlined sconces perfect for bath vanity applications. Available in a Black/Satin Brass finish combination. Light bulbs nest inside the metal cones to become an element of the design.