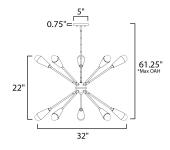

\*max overall height

#### **MEASUREMENTS**

DIMENSION : 32" W x 22" H

MAX OAH : 61.25" OAH

CANOPY : 5" W x 0.75" H

HANGING WEIGHT : 9.87 lb