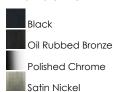

### **PRODUCT DESCRIPTION**

Minimalistic frames finished in your choice of Oil Rubbed Bronze or Polished Chrome support cylinders of Frost glass shades. A clean contemporary look at a very affordable price.





### **MEASUREMENTS**

DIMENSION : 12" W x 9" H x 6" Ext : 4.5" W x 8.25" H **BACK PLATE** 

HANGING WEIGHT : 2.1 lb

# LAMPING

INPUT VOLTAGE : 120V

**BULB** : 2 x 60W Incandescent E26 Medium , 120W Total

**BULB INCLUDED** : (Not Included)

DIMMABLE : Yes

#### **FINISHES OPTION**



### **GLASS**

Frosted FT

# MATERIAL

Steel, Glass

## **RATINGS**

**cULus** 



#### **ADDITIONAL**

(h) (l) (T)

INSTALL UP/DOWN: Up/Down OPERATING TEMPERATURE: -20°C (-4°F), 40°C (104°F)

Always consult a qualified electrician before installing any lighting product.



# WESTERN DISTRIBUTION CENTER (HEADQUARTER)

253 NORTH VINELAND AVE I CITY OF INDUSTRY, CA 91746

## **EASTERN DISTRIBUTION CENTER**

4200 SHIRLEY DR. I ATLANTA, GA 30336

P. 626.956.4200 | F. 626.956.4225 | maximlighting.com