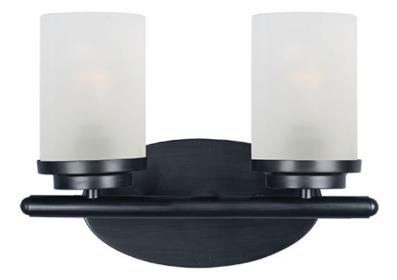

### **PRODUCT DESCRIPTION**

Minimalistic frames finished in your choice of Oil Rubbed Bronze or Polished Chrome support cylinders of Frost glass shades. A clean contemporary look at a very affordable price.

### **GLASS**

Frosted FT

# MATERIAL

Steel, Glass