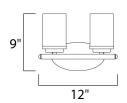

### **MEASUREMENTS**

DIMENSION : 12" W x 9" H x 6" Ext : 4.5" W x 8.25" H **BACK PLATE** 

HANGING WEIGHT : 2.1 lb