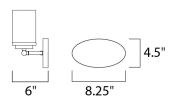

### **MEASUREMENTS**

DIMENSION : 12" W x 9" H x 6" Ext : 4.5" W x 8.25" H **BACK PLATE** 

HANGING WEIGHT : 2.1 lb