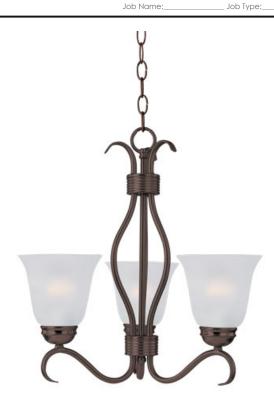

## **PRODUCT DESCRIPTION**

Contemporary collection with sweeping arms and clean lines. Offered in Ice glass and Satin Nickel finish or Wilshire glass and Oil Rubbed Bronze finish.

## **GLASS**

Frosted FT

# MATERIAL

Steel, Glass