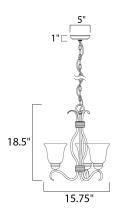

## **MEASUREMENTS**

**DIMENSION** : 15.75" L x 15.75" W x 18.5" H

MAX OAH : 55.25" OAH HANGING WEIGHT : 7.1 lb