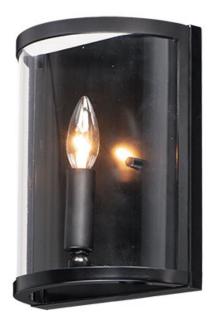

## PRODUCT DESCRIPTION

This collection of forever classic designs are available in both Satin Nickle and Black finishes with Clear glass. These fixtures were designed to install easily and priced to work in builder packages.

## **MEASUREMENTS**

DIMENSION : 7.75" L 10." H x 4." Ext MAX OAH : 7.75" W x 10." H

HANGING WEIGHT : 3.92 lb

#### LAMPING

INPUT VOLTAGE :120V

BULB : 1 x 60W (NOT INCLUDED), 60W Total

DIMMABLE : Dimmable CRI : NA CRI COLOR\_TEMP :NAK LIGHTING\_DIRECTION: Up

#### **FINISHES OPTION**

Black BK

Clear CL

## MATERIAL

Steel + Glass