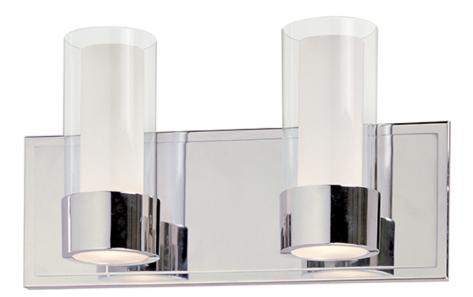

### **PRODUCT DESCRIPTION**

The Silo collection makes artful use of thin-profile rectangular tubing with a mirror-like Polished Chrome finish for a clean, contemporary look. A subtle Frost on the underside of the two cylindrical glass shades adds softness to the sleek lines, while the bright Xenon lamps are cleverly concealed in the cast metal ring allowing ample light to cast both upwards and downwards without glare.Â