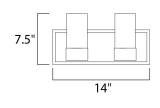

## **MEASUREMENTS**

**DIMENSION** : 14." W x 7.5" H x 4.5" Ext

MAX OAH : 13.98" W x 5." H

HANGING WEIGHT : 4.84 lb