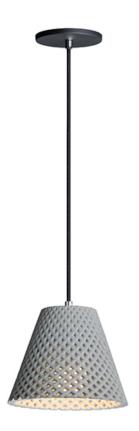

## PRODUCT DESCRIPTION

Beautiful pendants cast in White Gypsum or Grey Concrete with a perforated woven pattern that allows light to penetrate through the sides as well as down. The material itself is paintable so you can customize for a perfect fit.

## **MEASUREMENTS**

DIMENSION : 8.75" L x 8.75" W x 7.75" H

MAX OAH : 126.5" OAH

CANOPY :  $5'' W \times 0.5'' H \times 5'' L$ 

HANGING WEIGHT : 4.9 lb