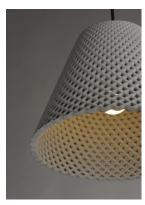

## PRODUCT DESCRIPTION

Beautiful pendants cast in White Gypsum or Grey Concrete with a perforated woven pattern that allows light to penetrate through the sides as well as down. The material itself is paintable so you can customize for a perfect fit.

# MATERIAL

Concrete