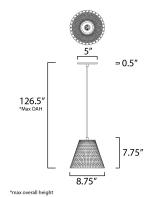

## **MEASUREMENTS**

DIMENSION : 8.75" L x 8.75" W x 7.75" H

MAX OAH : 126.5" OAH

CANOPY :  $5'' W \times 0.5'' H \times 5'' L$ 

HANGING WEIGHT : 4.9 lb