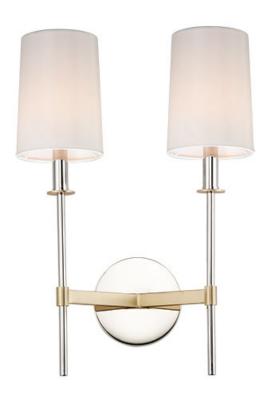

# PRODUCT DESCRIPTION

Elongated tails and candle sticks create effortless sophistication in the Uptown series. The slender candles of Polished Nickel contrast the stout supporting arms finished in a soft Satin Brass. Tall Off-White fabric shades complement the updated classic design. The simplicity of this design allows it to pair with various traditional to contemporary stylings and many color themes.

# **MEASUREMENTS**

DIMENSION : 13" W x 19.5" H x 7" Ext

MAX OAH : 5" W x 5" H HANGING WEIGHT : 2.78 lb

#### LAMPING

**INPUT VOLTAGE** : 120V

: 2 x 60W Incandescent E12 Candelabra, 120W **BULB** 

Total

**BULB INCLUDED** : (Not Included)

LIGHTING\_DIRECTION: Up

#### **FINISHES OPTION**

Satin Brass / Polished Nickel

## MATERIAL

Steel + Fabric