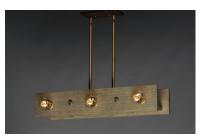

#### PRODUCT DESCRIPTION

Planks of natural wood are distressed by hand and finished in Weathered Wood with Antique Brass accents, to create a rustic reclaimed look. Lacquered raw metal hex nuts provide an additional decorative element. The overall design can be changed by your choice of bulb which makes the collection very versatile.

#### **FINISHES OPTION**

Weathered Wood / Antique Brass