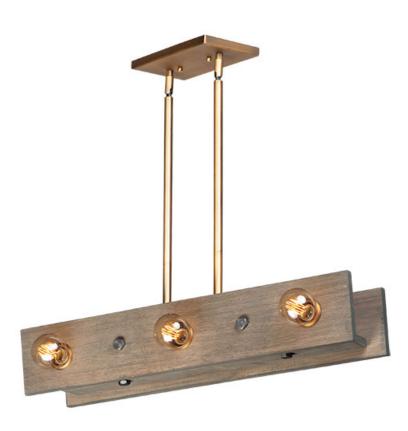

#### PRODUCT DESCRIPTION

Planks of natural wood are distressed by hand and finished in Weathered Wood with Antique Brass accents, to create a rustic reclaimed look. Lacquered raw metal hex nuts provide an additional decorative element. The overall design can be changed by your choice of bulb which makes the collection very versatile.

#### **MEASUREMENTS**

DIMENSION : 31.5" L x 9" W x 6" H CANOPY : 7.75" W x 0.75" H x 4.75" L

HANGING WEIGHT : 15.6 lb

#### LAMPING

INPUT VOLTAGE : 120V

BULB : 6 x 60W Incandescent E26 Medium , 360W Total

BULB INCLUDED : (Not Included)

#### **FINISHES OPTION**

Weathered Wood / Antique Brass

## MATERIAL

Wood + Steel