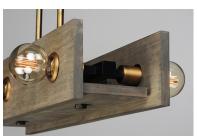

#### PRODUCT DESCRIPTION

Planks of natural wood are distressed by hand and finished in Weathered Wood with Antique Brass accents, to create a rustic reclaimed look. Lacquered raw metal hex nuts provide an additional decorative element. The overall design can be changed by your choice of bulb which makes the collection very versatile.

#### LAMPING

INPUT VOLTAGE : 120V

BULB : 6 x 60W Incandescent E26 Medium , 360W Total

BULB INCLUDED : (Not Included)