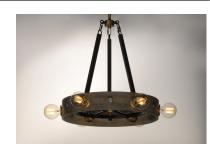

### **PRODUCT DESCRIPTION**

Planks of natural wood are distressed by hand and finished in Weathered Wood with Antique Brass accents, to create a rustic reclaimed look. Lacquered raw metal hex nuts provide an additional decorative element. The overall design can be changed by your choice of bulb which makes the collection very versatile.

### **FINISHES OPTION**

Weathered Wood / Antique Brass

MATERIAL Wood + Steel

RATINGS cULus Dry Location

ա