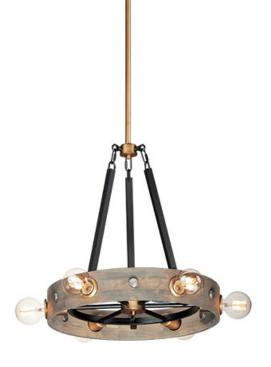

### **PRODUCT DESCRIPTION**

Planks of natural wood are distressed by hand and finished in Weathered Wood with Antique Brass accents, to create a rustic reclaimed look. Lacquered raw metal hex nuts provide an additional decorative element. The overall design can be changed by your choice of bulb which makes the collection very versatile.

## MEASUREMENTS

DIMENSION CANOPY HANGING WEIGHT : 20" L x 20" W x 20" H : 5" W x 0.75" H x 5" L : 11 lb

### **FINISHES OPTION**

Weathered Wood / Antique Brass

MATERIAL Wood + Steel

RATINGS cULus Dry Location

ա