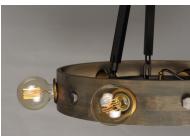

### **PRODUCT DESCRIPTION**

Planks of natural wood are distressed by hand and finished in Weathered Wood with Antique Brass accents, to create a rustic reclaimed look. Lacquered raw metal hex nuts provide an additional decorative element. The overall design can be changed by your choice of bulb which makes the collection very versatile.

### LAMPING

INPUT VOLTAGE: 120VBULB: 6 x 6BULB INCLUDED: (Not 1

# : 120V : 6 x 60W Incandescent E26 Medium , 360W Total : (Not Included)