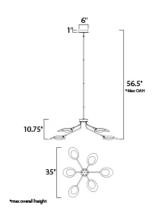

# **MEASUREMENTS**

: 35." L x 35." W x 10.75" H DIMENSION MAX OAH : 56.5" OAH x 10.75" OAH CANOPY : 6." W x 1." H x 6." L HANGING WEIGHT : 10.56 lb