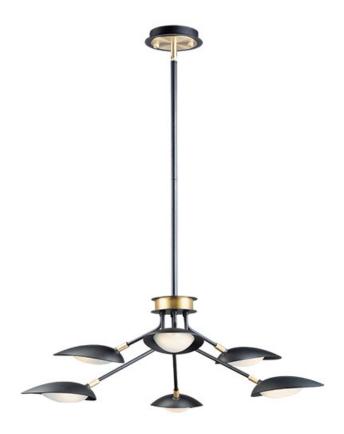

## PRODUCT DESCRIPTION

Inspired by Mid-Century Modern design, this collection features tapered hoods that conceal LED modules that can be adjusted to direct the light. The Black finish with contrasting Satin Brass accents softens the look to work in a broader range of design. The wall pin up lamps work great at bedside while the floor lamp version is at home next to a chair.

#### **FINISHES OPTION**

Black / Satin Brass BKSBR