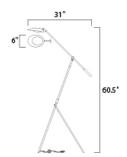

## **MEASUREMENTS**

DIMENSION : 6." L x 31." W x 60.5" H

HANGING WEIGHT : 6.38 lb