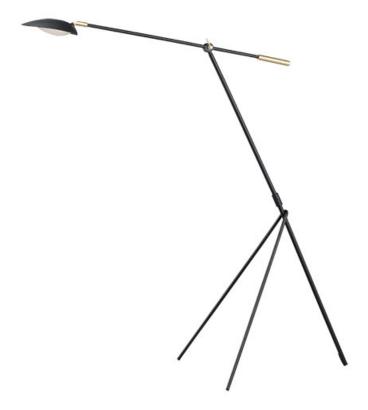

## PRODUCT DESCRIPTION

Inspired by Mid-Century Modern design, this collection features tapered hoods that conceal LED modules that can be adjusted to direct the light. The Black finish with contrasting Satin Brass accents softens the look to work in a broader range of design. The wall pin up lamps work great at bedside while the floor lamp version is at home next to a chair.