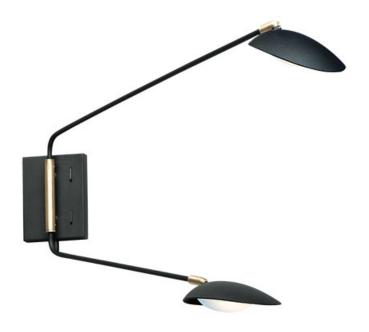

### PRODUCT DESCRIPTION

Inspired by Mid-Century Modern design, this collection features tapered hoods that conceal LED modules that can be adjusted to direct the light. The Black finish with contrasting Satin Brass accents softens the look to work in a broader range of design. The wall pin up lamps work great at bedside while the floor lamp version is at home next to a chair.

#### **FINISHES OPTION**

Black / Satin Brass BKSBR

### MATERIAL

Aluminum+Acrylic