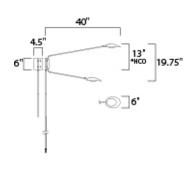

"height from center of outlet to the top of the fixture

### **MEASUREMENTS**

DIMENSION : 6." W x 19.75" H x 40." Ext

MAX OAH : 38." OAH x 19.75" OAH x 4.5" W x 6." H

HANGING WEIGHT : 7.04 lb