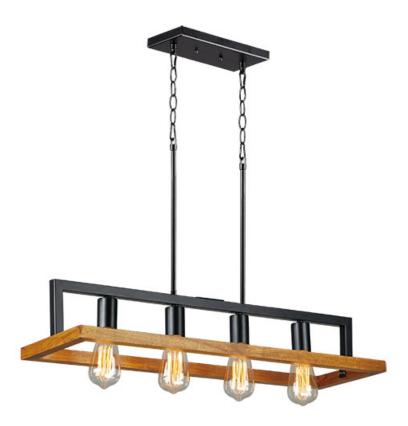

### PRODUCT DESCRIPTION

Featuring Black finished frames with Ashbury wood combining a Rustic look with a Contemporary flare. Your choice of lamp can either contemporaze or industrialize this look. Versatile in its style and affordable in its price, this collection is a must have.

### **MEASUREMENTS**

DIMENSION : 29.5" L x 8.75" W x 8." H

MAX OAH : 56.25" OAH x 22.25" OAH

CANOPY : 4.75" W x 0.75" H x 4.75" L

HANGING WEIGHT : 6.88888 lb

#### **FINISHES OPTION**

Black / Ashbury BKASB

### MATERIAL

Steel + Wood