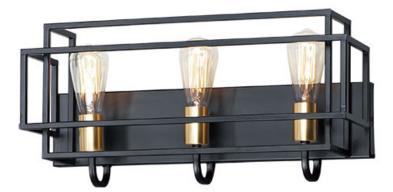

#### PRODUCT DESCRIPTION

A geometric design constructed of square steel tubing that is finished in a Matte Black and accented with Satin Brass. Add a Vintage bulb for a Restoration look or a Globe lamp for a Contemporary approach. Whatever design you desire this collection will make it happen at a price that will make you smile.

#### **FINISHES OPTION**

Black / Satin Brass BKSBR