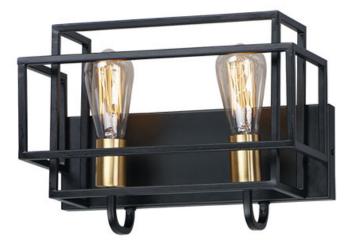

## PRODUCT DESCRIPTION

A geometric design constructed of square steel tubing that is finished in a Matte Black and accented with Satin Brass. Add a Vintage bulb for a Restoration look or a Globe lamp for a Contemporary approach. Whatever design you desire this collection will make it happen at a price that will make you smile.

## **MEASUREMENTS**

DIMENSION : 14.25" L 10." H x 7." Ext

**BACK PLATE** : 14.25" W x 4.75" H x 3.75" HCO

HANGING WEIGHT : 4.44444 lb

#### LAMPING

INPUT VOLTAGE :120V

**BULB** : 2 x 60W (NOT INCLUDED), 80W Total

DIMMABLE : Dimmable CRI : NA CRI COLOR\_TEMP : NAK LIGHTING\_DIRECTION: Up/Down

#### **FINISHES OPTION**

Black / Satin Brass BKSBR

## MATERIAL

Steel