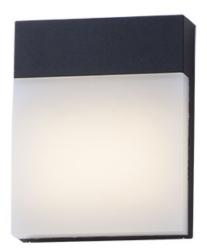

## PRODUCT DESCRIPTION

Simple die cast aluminum shapes with integrated LED designed to provide ample illumination. Clear acrylic is frosted on the inside creating the appearance of depth for the diffusion of light.

## **MEASUREMENTS**

DIMENSION : 6.25" W x 7.75" H x 1.75" Ext **BACK PLATE** : 6.25" W x 7.75" H x 3.5" HCO

HANGING WEIGHT : 1.76 lb

#### **FINISHES OPTION**

Black BK

## MATERIAL

Aluminum