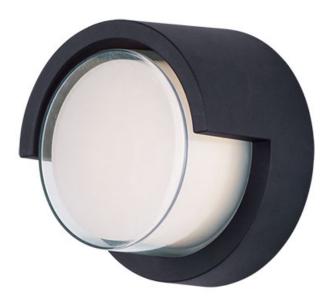

### PRODUCT DESCRIPTION

Simple die cast aluminum shapes with integrated LED designed to provide ample illumination. Clear acrylic is frosted on the inside creating the appearance of depth for the diffusion of light.

### **MEASUREMENTS**

DIMENSION : 6.75" W x 6.75" H x 4." Ext **BACK PLATE** : 6.5" W x 6.5" H x 3.25" HCO

HANGING WEIGHT : 2.09 lb

#### LAMPING

INPUT VOLTAGE : 120V

**LUMENS** : 600 Rated (300 Del.)

BULB

(INTEGRATED), 8W Total

CRI : 90+ CRI COLOR\_TEMP : 3000K

### **FINISHES OPTION**

Black BK

### MATERIAL

Aluminum