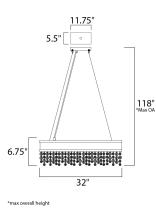

## **MEASUREMENTS**

| DIMENSION      |
|----------------|
| MAX OAH        |
| CANOPY         |
| HANGING WEIGHT |

LAMPING

| INPUT VOLTAGE | :120V                                       |
|---------------|---------------------------------------------|
| LUMENS        | : 4,310 Rated                               |
| BULB          | : 22 x 2.8W LED<br>(INTEGRATED), 2.8W Total |
| DIMMABLE      | : Dimmable                                  |
| CRI           | : 80+ CRI                                   |
| COLOR_TEMP    | : 3000K                                     |
|               |                                             |

### ADDITIONAL

INSTALL UP/DOWN: SLOPE: 30 RATED LIFE 30000 Hours **OPERATING TEMPERATURE:** -20°C (-4°F), 40°C (104°F)

Always consult a qualified electrician before installing any lighting product.

: 32." L x 12." W x 6.75" H

: 5.5" W x 1.75" H x 11.75" L

: 118." OAH x 12." OAH

WESTERN DISTRIBUTION CENTER (HEADQUARTER) 253 NORTH VINELAND AVE I CITY OF INDUSTRY, CA 91746

EASTERN DISTRIBUTION CENTER 4200 SHIRLEY DR. I ATLANTA, GA 30336