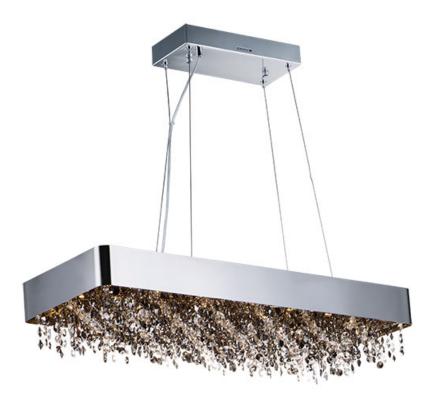

## **PRODUCT DESCRIPTION**

A sea of crystal strands suspend from within drums of steel which are finished in your choice of Bronze with Scotch crystal or Polished Chrome with Mirror Smoke crystal. Hidden inside the drum is a powerful dimmable LED source which has the crystals dancing in the night without any glare in your eyes.

# **FINISHES OPTION**

Polished Chrome PC

GLASS Mirror Smoke MSK

MATERIAL Stainless steel + Crystal