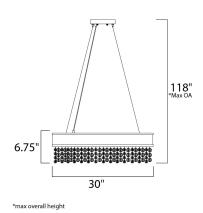

## **MEASUREMENTS**

 DIMENSION
 : 30." L x 30." W x 6.75" H

 MAX OAH
 : 118." OAH x 12." OAH

 CANOPY
 : 8." W x 1.75" H x 8." L

HANGING WEIGHT : 50.33 lb