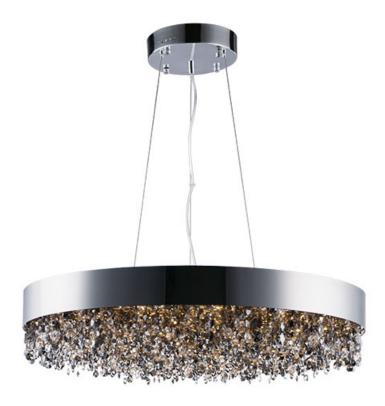

## PRODUCT DESCRIPTION

A sea of crystal strands suspend from within drums of steel which are finished in your choice of Bronze with Scotch crystal or Polished Chrome with Mirror Smoke crystal. Hidden inside the drum is a powerful dimmable LED source which has the crystals dancing in the night without any glare in your eyes.

#### **FINISHES OPTION**

Polished Chrome PC

# GLASS

Mirror Smoke MSK

#### MATERIAL

Stainless steel + Crystal