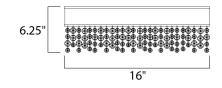

## **MEASUREMENTS**

: 16." L x 16." W x 6.25" H DIMENSION CANOPY : 15.7" W x 3.15" H x 15.7" L

HANGING WEIGHT : 16.24 lb