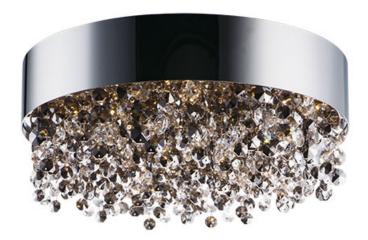

### PRODUCT DESCRIPTION

A sea of crystal strands suspend from within drums of steel which are finished in your choice of Bronze with Scotch crystal or Polished Chrome with Mirror Smoke crystal. Hidden inside the drum is a powerful dimmable LED source which has the crystals dancing in the night without any glare in your eyes.

#### **FINISHES OPTION**

Polished Chrome PC

## **GLASS**

Mirror Smoke MSK

#### MATERIAL

Stainless steel + Crystal