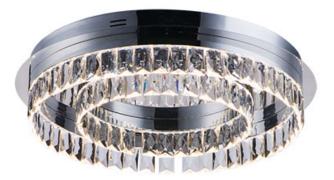

### **PRODUCT DESCRIPTION**

Rectangular Beveled Crystals are suspended from a channel of Polished Chrome. The crystal sparkles and shimmers when illuminated by the LED source encased in the channel. This contemporary will add elegance to a wide variety of room decors.

### **MEASUREMENTS**

DIMENSION MAX OAH CANOPY HANGING WEIGHT

: 21.5" W x 4.5" H : 4.5" OAH : 19.75" W x 1.5" H x 19.75" L : 18.7 lb

# FINISHES OPTION

Polished Chrome PC

GLASS Beveled Crystal BC

MATERIAL Steel + Stainless Steel + Crystal