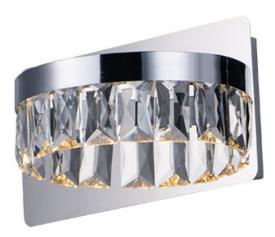

## PRODUCT DESCRIPTION

Rectangular Beveled Crystals are suspended from a channel of Polished Chrome. The crystal sparkles and shimmers when illuminated by the LED source encased in the channel. This contemporary will add elegance to a wide variety of room decors.

## **MEASUREMENTS**

DIMENSION : 9.75" L x 5.25" W x 5.5" H x 5.25" Ext

MAX OAH : 8.25" W x 4.75" H

HANGING WEIGHT : 2.64 lb

#### **FINISHES OPTION**

Polished Chrome PC

Beveled Crystal BC

#### MATERIAL

Steel + Stainless Steel + Crystal