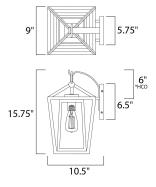

\*height from center of outlet to the top of the fixture

## **MEASUREMENTS**

DIMENSION : 9." W x 15.75" H x 10.5" Ext BACK PLATE : 5.75" W x 6.5" H x 6." HCO

HANGING WEIGHT : 3.3 lb