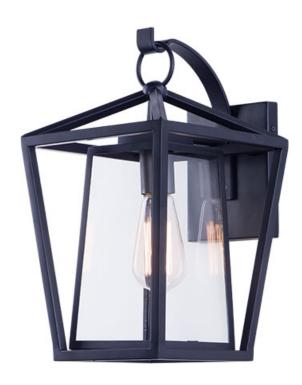

## PRODUCT DESCRIPTION

This frame inside a frame design is the perfect update to this classically inspired outdoor lantern. Durable stainless steel construction is finished in Black and supports an inner frame of Clear panels of glass for a crisp and clean appearance.

### **FINISHES OPTION**

Black BK

# GLASS

Clear CL

## MATERIAL

Stainless steel