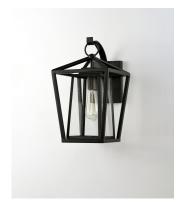

## PRODUCT DESCRIPTION

This frame inside a frame design is the perfect update to this classically inspired outdoor lantern. Durable stainless steel construction is finished in Black and supports an inner frame of Clear panels of glass for a crisp and clean appearance.

### **FINISHES OPTION**

Black BK

# GLASS

Clear CL

## MATERIAL

Stainless steel