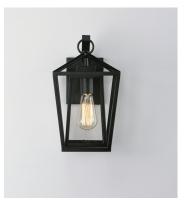

## PRODUCT DESCRIPTION

This frame inside a frame design is the perfect update to this classically inspired outdoor lantern. Durable stainless steel construction is finished in Black and supports an inner frame of Clear panels of glass for a crisp and clean appearance.

### **FINISHES OPTION**

Black BK

# GLASS

Clear CL

## MATERIAL

Stainless steel