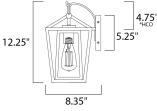

\*height from center of outlet to the top of the fixture

## **MEASUREMENTS**

DIMENSION **BACK PLATE** HANGING WEIGHT

### LAMPING

: 4.25" W x 5.25" H x 4.75" HCO : 2. lb

: 7." W x 12.25" H x 8.35" Ext

INPUT VOLTAGE :120V : 0 Rated

LUMENS BULB : 1 x 100W (NOT INCLUDED), 100W Total DIMMABLE : Dimmable LIGHTING\_DIRECTION : Down