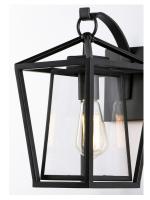

#### **PRODUCT DESCRIPTION**

This frame inside a frame design is the perfect update to this classically inspired outdoor lantern. Durable stainless steel construction is finished in Black and supports an inner frame of Clear panels of glass for a crisp and clean appearance.

# **FINISHES OPTION**

Black BK

GLASS Clear CL

MATERIAL Stainless steel

RATINGS Wet Location Dimmable

ADDITIONAL INSTALL UP/DOWN: **OPERATING TEMPERATURE:** -20°C (-4°F), 40°C (104°F)

Always consult a qualified electrician before installing any lighting product.