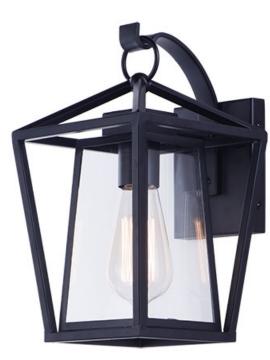

#### **PRODUCT DESCRIPTION**

This frame inside a frame design is the perfect update to this classically inspired outdoor lantern. Durable stainless steel construction is finished in Black and supports an inner frame of Clear panels of glass for a crisp and clean appearance.

# **FINISHES OPTION**

Black BK

GLASS Clear CL

MATERIAL Stainless steel

RATINGS Wet Location Dimmable

ADDITIONAL INSTALL UP/DOWN: **OPERATING TEMPERATURE:** -20°C (-4°F), 40°C (104°F)

Always consult a qualified electrician before installing any lighting product.