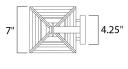

## **MEASUREMENTS**

DIMENSION **BACK PLATE** HANGING WEIGHT

### LAMPING

: 4.25" W x 5.25" H x 4.75" HCO : 2. lb

: 7." W x 12.25" H x 8.35" Ext

INPUT VOLTAGE :120V : 0 Rated

LUMENS BULB : 1 x 100W (NOT INCLUDED), 100W Total DIMMABLE : Dimmable LIGHTING\_DIRECTION : Down