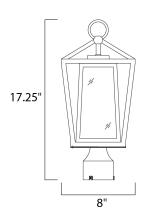

## **MEASUREMENTS** DIMENSION

HANGING WEIGHT

: 8." L x 8." W x 17.25" H : 2.8 lb