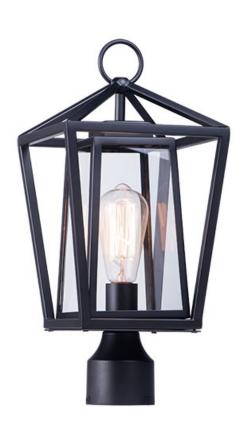

## **PRODUCT DESCRIPTION**

This frame inside a frame design is the perfect update to this classically inspired outdoor lantern. Durable stainless steel construction is finished in Black and supports an inner frame of Clear panels of glass for a crisp and clean appearance.

## **FINISHES OPTION**

Black BK

GLASS Clear CL

MATERIAL Stainless steel

RATINGS Wet Location Dimmable

ADDITIONAL INSTALL UP/DOWN: **OPERATING TEMPERATURE:** -20°C (-4°F), 40°C (104°F)

Always consult a qualified electrician before installing any lighting product.