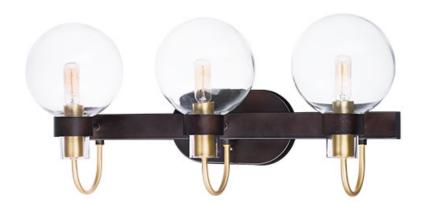

## PRODUCT DESCRIPTION

This classic Mid Century Modern design features a frame finished in a combination of Bronze and Satin Brass. The arms terminate at rings that support Clear heavy blown glass shades which were prevalent in this era.

#### **FINISHES OPTION**

Bronze / Satin Brass BZSBR

## **GLASS**

Clear CL

## MATERIAL

Steel + Glass