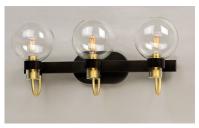

## PRODUCT DESCRIPTION

This classic Mid Century Modern design features a frame finished in a combination of Bronze and Satin Brass. The arms terminate at rings that support Clear heavy blown glass shades which were prevalent in this era.

#### **FINISHES OPTION**

Bronze / Satin Brass BZSBR

## **GLASS**

Clear CL

## MATERIAL

Steel + Glass