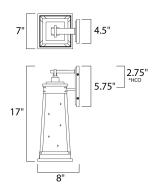

# **MEASUREMENTS**

DIMENSION : 7." W x 17." H x 8." Ext **BACK PLATE** : 4.5" W x 5.75" H x 2.75" HCO

HANGING WEIGHT : 2.76 lb