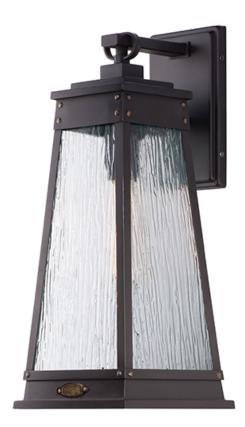

## PRODUCT DESCRIPTION

A tapered square shade finished in Olde Brass suspends from a bracket to replicate a nautical lantern. Panels of clear Ripple glass allow for the lamp to shine through while still diffusing the light. The medallion at the base of the shade and rivets along the frame are finished in an antique brass to add authenticity to the design.