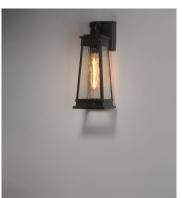

## PRODUCT DESCRIPTION

A tapered square shade finished in Olde Brass suspends from a bracket to replicate a nautical lantern. Panels of clear Ripple glass allow for the lamp to shine through while still diffusing the light. The medallion at the base of the shade and rivets along the frame are finished in an antique brass to add authenticity to the design.