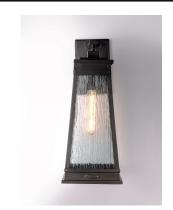

## PRODUCT DESCRIPTION

A tapered square shade finished in Olde Brass suspends from a bracket to replicate a nautical lantern. Panels of clear Ripple glass allow for the lamp to shine through while still diffusing the light. The medallion at the base of the shade and rivets along the frame are finished in an antique brass to add authenticity to the design.