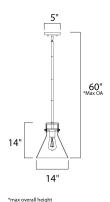

# **MEASUREMENTS**

DIMENSION : 14." L x 14." W x 60." H

MAX OAH : 60." OAH x 24." OAH

CANOPY : 5." W x 1." H x 5." L

HANGING WEIGHT : 7.94 lb