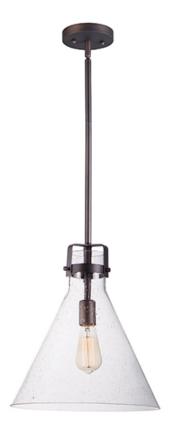

### PRODUCT DESCRIPTION

This nautical-inspired bath vanity features Clear Seedy glass cones suspended by a yoke frame finished in Polished Chrome. The clear glass offers abundant lighting and compliments the styling of the fixture. Make it a more industrial look by adding filament E26 light bulbs.

#### **FINISHES OPTION**

Oil Rubbed Bronze OI

# GLASS

Seedy CD

### MATERIAL

Steel + Glass