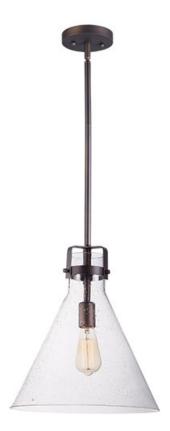

### PRODUCT DESCRIPTION

This nautical-inspired bath vanity features Clear Seedy glass cones suspended by a yoke frame finished in Polished Chrome. The clear glass offers abundant lighting and compliments the styling of the fixture. Make it a more industrial look by adding filament E26 light bulbs.

#### **FINISHES OPTION**

Oil Rubbed Bronze OI

# GLASS

Seedy CD

### MATERIAL

Steel + Glass