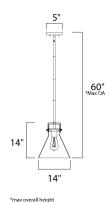

# **MEASUREMENTS**

DIMENSION : 14." L x 14." W x 60." H

MAX OAH : 60." OAH x 24." OAH

CANOPY : 5." W x 1." H x 5." L

HANGING WEIGHT : 7.94 lb