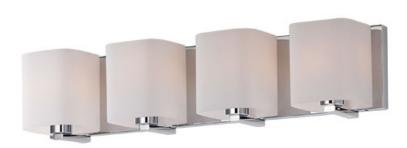

## PRODUCT DESCRIPTION

Satin White bands of cased glass wrap around each lamp creating a soft ribbon of light. Back plates finished in Polished Chrome or Satin Nickel complement the majority of bath fittings.

#### **FINISHES OPTION**

Polished Chrome PC

# **GLASS**

Satin White SW