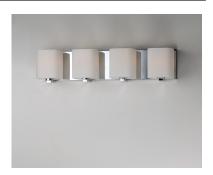

## PRODUCT DESCRIPTION

Satin White bands of cased glass wrap around each lamp creating a soft ribbon of light. Back plates finished in Polished Chrome or Satin Nickel complement the majority of bath fittings.

#### **FINISHES OPTION**

Polished Chrome PC

# **GLASS**

Satin White SW