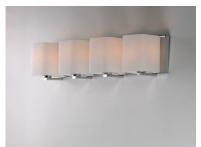

## PRODUCT DESCRIPTION

Satin White bands of cased glass wrap around each lamp creating a soft ribbon of light. Back plates finished in Polished Chrome or Satin Nickel complement the majority of bath fittings.

#### **FINISHES OPTION**

Polished Chrome PC

# **GLASS**

Satin White SW