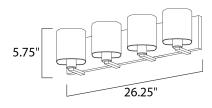

## **MEASUREMENTS**

DIMENSION : 26.25" W x 5.75" H x 5.5" Ext

MAX OAH : 26.25" W x 5.5" H

HANGING WEIGHT : 6.78 lb