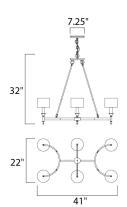

#### **MEASUREMENTS**

DIMENSION : 41." L x 22." W x 32." H **BACK PLATE OAH** : 74.75" OAH x 36.5" OAH

HANGING WEIGHT : 17.6 lb