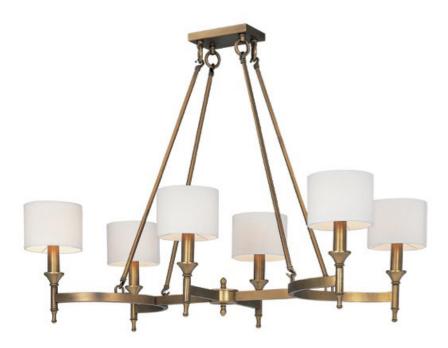

#### PRODUCT DESCRIPTION

Arched channels of metal finished in your choice of Natural Aged Brass or Polished Nickel, form this minimalistic approach to traditional lighting. Oatmeal fabric shades adorn the top of metal candle covers that give this collection a tailored look.

#### **FINISHES OPTION**

Natural Aged Brass NAB

#### MATERIAL

Steel