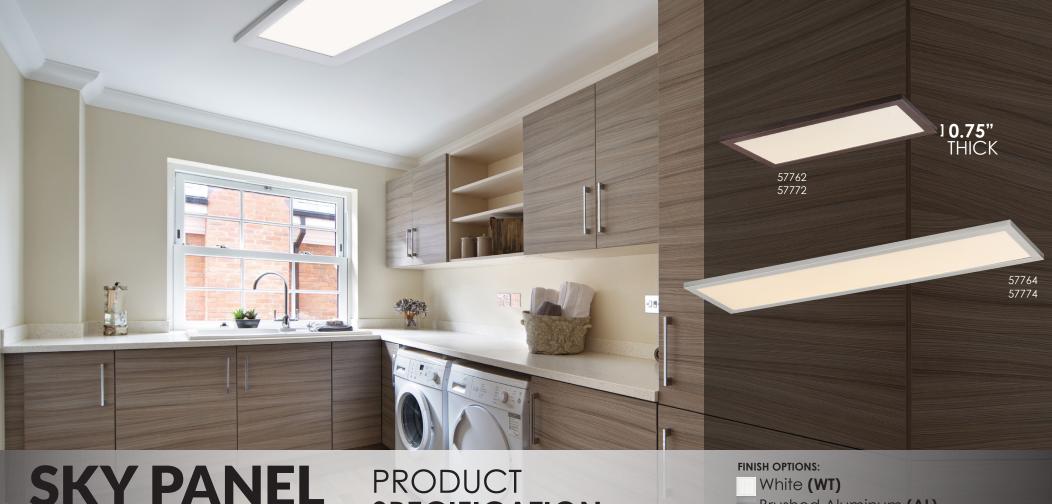

High powered LED modules with 110-277V input with your choice of dimming and classic finishes to suit any setting.

| ITEM# | DIMENSIONS                 | LAMPING                      | COL<br>TEMP. | LUMENS | VOLTAGE   |
|-------|----------------------------|------------------------------|--------------|--------|-----------|
| 57762 | 23.5"L x 11.75" W x 0.75"H | 22W LED CRI 90+ (Integrated) | 3000K        | 1760   | 120-277V* |
| 57772 |                            |                              | 4000K        |        |           |
| 57764 | 48"L x 11.75" W x 0.75"H   | 45W LED CRI 90+ (Integrated) | 3000K        | 3600   | 120-277V* |
| 57774 |                            |                              | 4000K        |        |           |

<sup>\*</sup>Dimmable at 120V with ELV Dimmer