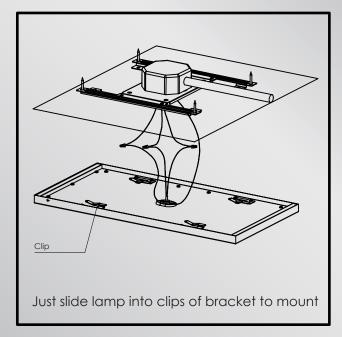

## **EASY INSTALLATION**

- ETL/cETL IP65
- 120-277V Input
- Dimmable at 120V with ELV Dimmer
- Finish Options: White(WT), Bronze(BZ),
  Brushed Aluminum(AL)
- LED 3000K/4000K, CRI 90+
- 50,000 Hours Rated Life
- Wet Location Rated
- Energy Star