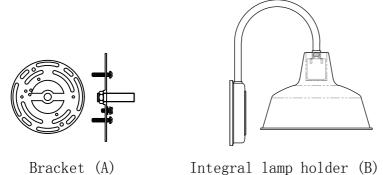

Locate all hardware & components before discarding packaging

Cleaning & Care: Clean with soft cloth and a mild detergent. Do not use abrasive cleaner.

decorative nut(C)

Step.1 Remove mounting bracket from fixture and install to electrical box.