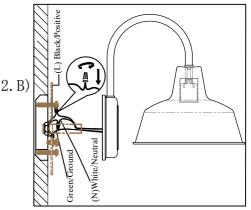

Step.2 Wire fixture to wires in outlet box. Black wire is positive, white is neutral, bare wire is ground.

Step.3 Put the connected line into the electric box and fasten the light body with the decorative nut.