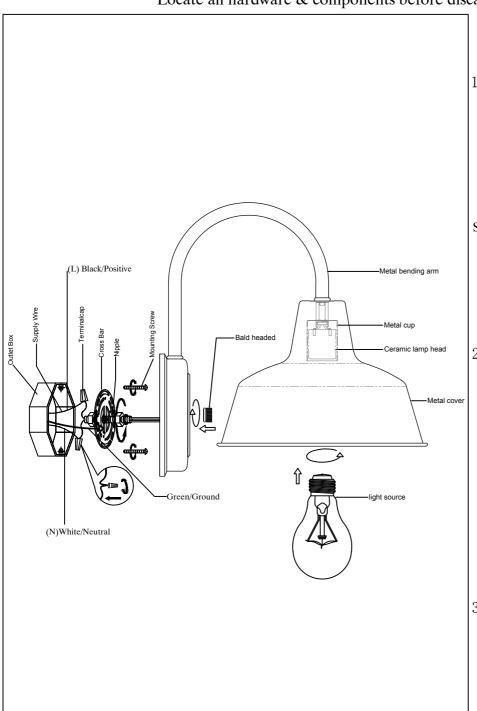

Locate all hardware & components before discarding packaging

Cleaning & Care: Clean with soft cloth and a mild detergent. Do not use abrasive cleaner.

decorative nut(C)

Step.1 Remove mounting bracket from fixture and install to electrical box.

Step.2 Wire fixture to wires in outlet box. Black wire is positive, white is neutral, bare wire is ground.

Step.3 Put the connected line into the electric box and fasten the light body with the decorative nut.