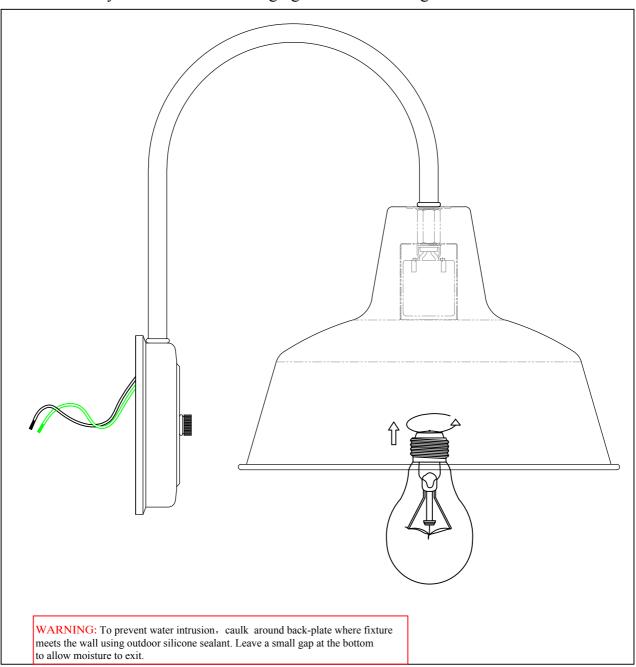

PRODUCT NAME: Pier M 1-Light Wall Sconce

ITEM NUMBER: 35016

Please consult your electrician for hanging fixture and wiring.

Bulb (not included): : 1 x 60W Candelabra Bulb

IMPORTANT: Turn off the power at the main fuse or circuit breaker box before starting installation

Locate all hardware & components before discarding packaging

Cleaning & Care: Clean with soft cloth and a mild detergent. Do not use abrasive cleaner.

decorative nut(C)

Step.1 Remove mounting bracket from fixture and install to electrical box.

Step.2 Wire fixture to wires in outlet box. Black wire is positive, white is neutral, bare wire is ground.

Step.3 Put the connected line into the electric box and fasten the light body with the decorative nut.