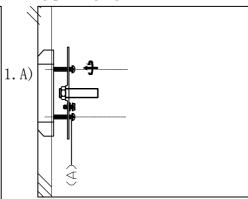

Locate all hardware & components before discarding packaging

Cleaning & Care: Clean with soft cloth and a mild detergent. Do not use abrasive cleaner.

decorative nut(C)

Step.1 Remove mounting bracket from fixture and install to electrical box.