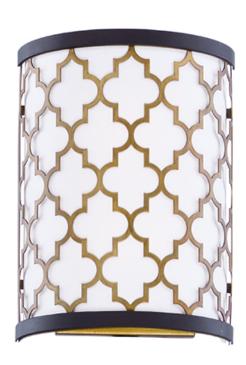

#### Finish:

Oil Rubbed Bronze / Antique Brass OIAB

## **Material:**

Steel+Glass+Fabric