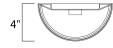

#### **Measurements:**

 Height
 Width
 Extension

 11.00"
 8.00"
 4.00"

 BP Height
 BP Width

 10.50"
 5.00"

**Hanging Weight** 

6.60 lb