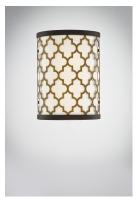

#### Finish:

Oil Rubbed Bronze / Antique Brass OIAB

## **Material:**

Steel+Glass+Fabric