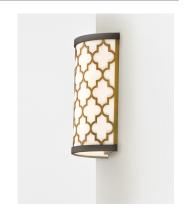

#### Finish:

Oil Rubbed Bronze / Antique Brass OIAB

## **Material:**

Steel+Glass+Fabric