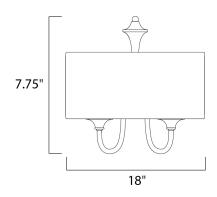

#### **MEASUREMENTS**

DIMENSION : 18" L x 18" W x 7.75" H

HANGING WEIGHT : 5.21 lb