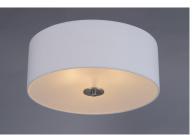

## LAMPING

INPUT VOLTAGE : 120V LUMENS : 0 Rated

BULB : 3 x 60W Incandescent E26 Medium , 180W Total

BULB INCLUDED : (Not Included)

DIMMABLE : Yes