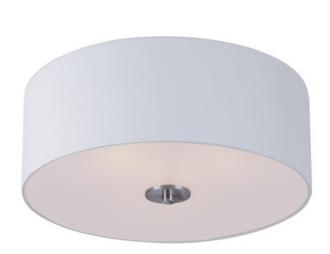

## PRODUCT DESCRIPTION

This current trend collection of drum shade lighting is available in your choice of Oatmeal with Oil Rubbed Bronze or White Linen with Satin Nickel frames. This collection works in wide variety of decor styles from traditional to contemporary and comes at a very attractive price.

## MATERIAL

Steel + Fabric