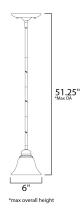

# **MEASUREMENTS**

: 6" L x 6" W x 5.25" H DIMENSION

MAX OAH : 51.25" OAH HANGING WEIGHT : 2.43 lb