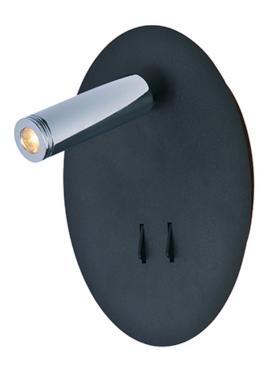

## PRODUCT DESCRIPTION

Inspired design for hospitality and residences, this collection features shades of white Wafer fabric and heavy Polished Chrome arms that characterize the quality of these products. Be it bedside or suspension the sweeping, swinging, and adjustable light sources allows you to direct the light to your preference. All products include LED lamping.

#### **FINISHES OPTION**

Black / Polished Chrome

# MATERIAL

Steel + Acrylic