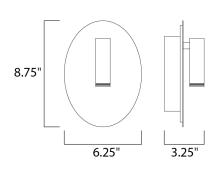

# **MEASUREMENTS**

DIMENSION : 6.25" W x 10" H x 6" Ext

HANGING WEIGHT : 2.01 lb

LAMPING

INPUT VOLTAGE : 120V LUMENS : 860 Rated

**BULB** : 2 x 15W LED PCB Integrated, 15W Total

BULB INCLUDED : (Integrated)