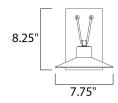

#### Measurements:

 Height
 Width
 Extension

 8.25"
 7.75"
 2.75"

<u>HCO</u>

2.75000''

**Hanging Weight** 

3.30 lb