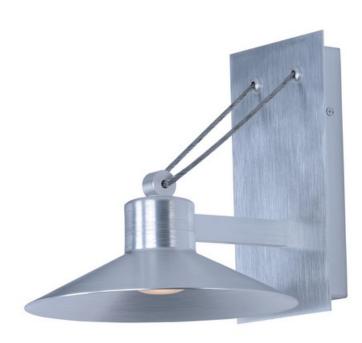

#### Measurements:

 Height
 Width
 Extension

 8.25"
 7.75"
 2.75"

<u>HCO</u>

2.75000''

**Hanging Weight** 

3.30 lb

### Lamping:

LED PCB LED 726 Rated Lumens

1 6W PCB LED 3000 Color Temperature

6 total watt 90+ CRI

Dimmable: Electronic Low Voltage (ELV)

Dimmer

# **Shipping:**

<u>Carton Weight</u> <u>Carton Width</u> <u>Carton Height</u> <u>Carton Length</u>

3.36 lb 10.50" 10.75" 12.00"

 Master Pack Qty
 UPC
 UPS

 1.0000
 783209186071
 Yes

#### Finish:

Brushed Aluminum AL

## Glass:

Frosted FT

#### Material:

Aluminum

## **Certification:**

Wet Location CA Title 24

### Additional:

PCB LED (Included)