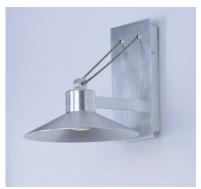

#### Measurements:

 Height
 Width
 Extension

 8.25"
 7.75"
 2.75"

<u>HCO</u>

2.75000''

**Hanging Weight** 

3.30 lb

### Lamping:

LED PCB LED 726 Rated Lumens

1 6W PCB LED 3000 Color Temperature

6 total watt 90+ CRI

Dimmable: Electronic Low Voltage (ELV)

Dimmer

# **Shipping:**

<u>Carton Weight</u> <u>Carton Width</u> <u>Carton Height</u> <u>Carton Length</u>

3.36 lb 10.50" 10.75" 12.00"

 Master Pack Qty
 UPC
 UPS

 1.0000
 783209186071
 Yes

#### Finish:

Brushed Aluminum AL

## Glass:

Frosted FT

#### Material:

Aluminum

## **Certification:**

Wet Location CA Title 24

### Additional:

PCB LED (Included)