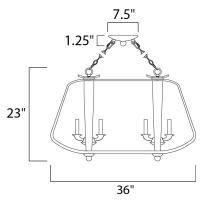

## **MEASUREMENTS**

DIMENSION : 19" L x 36" W x 23" H

MAX OAH : 63.13" OAH

CANOPY : 7.5" W x 1.38" H x 7.5" L

HANGING WEIGHT : 18.26 lb