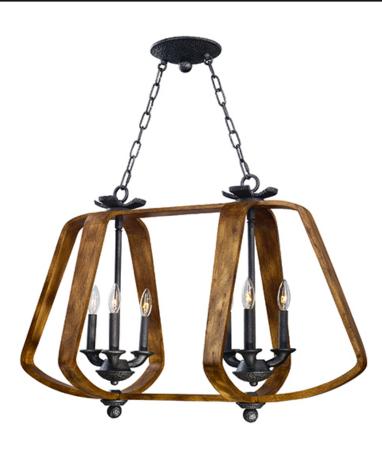

#### PRODUCT DESCRIPTION

Unique pendants formed of bent wood finished in Barnwood which is a weathered and distressed look. The internal clusters and details are constructed of cast iron in a hammered pattern and finished in a natural looking Iron Ore. A excellent blend of soft shape and rustic finish allows for this collection to fit into a number of interior designs.

#### **FINISHES OPTION**

Barn Wood / Iron Ore BWIO

#### MATERIAL

Wood, Steel + Aluminum Cast