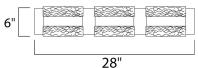

# **MEASUREMENTS**

DIMENSION : 28" W x 6" H x 3" Ext **BACK PLATE** : 37" W x 4.5" H HANGING WEIGHT : 13.2 lb

LAMPING

INPUT VOLTAGE : 120V

**LUMENS** : 2,420 Rated (1,417 Del.)

**BULB** : 6 x 5W LED AC Integrated , 30W Total