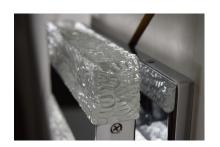

## PRODUCT DESCRIPTION

Blocks of piastra style Iceberg glass sparkle and shimmer from the high powered LEDs concealed inside Polished Chrome metal supports. Not only Is useful light directed down, additional light is cast indirectly upwards and into the room for even and soft illumination.

### **GLASS**

Iceberg IB