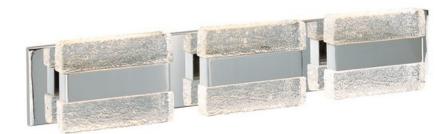

## PRODUCT DESCRIPTION

Blocks of piastra style Iceberg glass sparkle and shimmer from the high powered LEDs concealed inside Polished Chrome metal supports. Not only Is useful light directed down, additional light is cast indirectly upwards and into the room for even and soft illumination.

#### **FINISHES OPTION**

Polished Chrome

### **GLASS**

Iceberg IB